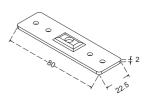

## Accessories not included

M22-LSS-1
Surface horizontal L connector

M22-LSS-2
Surface inner vertical L connector

**M22-LSS-3**Surface horizontal T connector

M22-LSS-8
Reinforcing plate
(For joining two straight pieces of track)