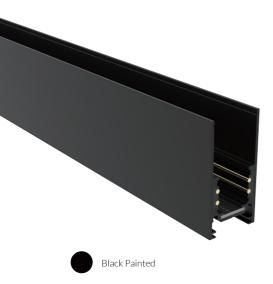

## **Surface**

Code: TC22ST

**Type:** Low voltage track

Material:AluminumFinishing:BlackMounting:SurfaceIP rating:IP20Insulation:class III

Control gear: Remote power supply (not included)

**Dimensions:** W:26mm H:52 L: 1000 mm | 2000 mm | 3000 mm

Voltage connection: 48 VDC

**Circuits:**  $1 \times 15 \text{ A} \cdot 48 \text{ VDC}$ 

**Note:** The supply connectors, plugs and further

fixture accessories must be ordered separately.