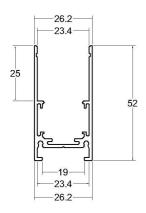

## **Surface**

Code: TC22ST

**Type:** Low voltage track

Material:AluminumFinishing:BlackMounting:SurfaceIP rating:IP20Insulation:class III

Control gear: Remote power supply (not included)

**Dimensions:** W:26mm H:52 L: 1000 mm | 2000 mm | 3000 mm