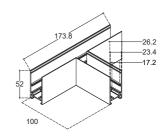

## **Surface**

Code: TC22ST

**Type:** Low voltage track

Material:AluminumFinishing:BlackMounting:SurfaceIP rating:IP20Insulation:class III

Control gear: Remote power supply (not included)

**Dimensions:** W:26mm H:52 L: 1000 mm | 2000 mm | 3000 mm

Voltage connection: 48 VDC

**Circuits:**  $1 \times 15 \text{ A} \cdot 48 \text{ VDC}$ 

**Note:** The supply connectors, plugs and further

fixture accessories must be ordered separately.